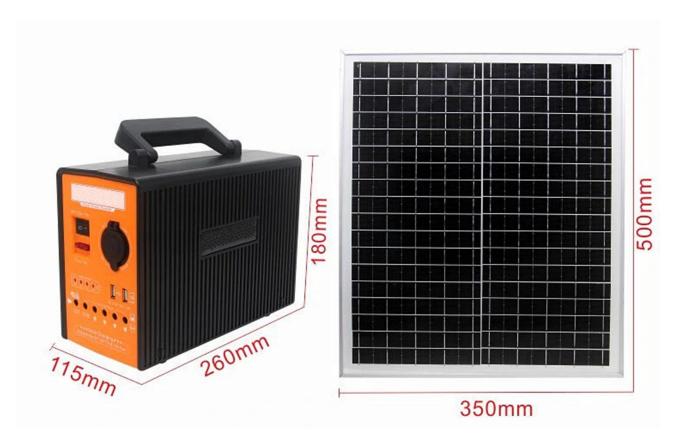

Illumination Time 8h Cell Type LiFePO4 Charging Time (H) 10 IP Rating IP65 Certification CE, RoHS Voltage 12/24V With Light Source Lumen 227 Lm Size 260\*115\*180 mm

# Hi power multifunction portable solar light with mobile phone charge and 12V DC car charger

1. Solar panel size: 35\*50 cm

- 2. Adopt 4pcs 12W Hi brightness SMD LED bulb, more long recycling.
- 3. 3.2V25200mah rechargeable LiFePo4 battery
- 4. Using 18V 30W solar panel
- 5. Product Size: 260 \* 115 \* 180 MM
- 6. Built- in 12 V DC car charger function
- 7. Cycle reach up to 500 times for battery
- 8. DC 12V output (can charge up to 4 items at one time)