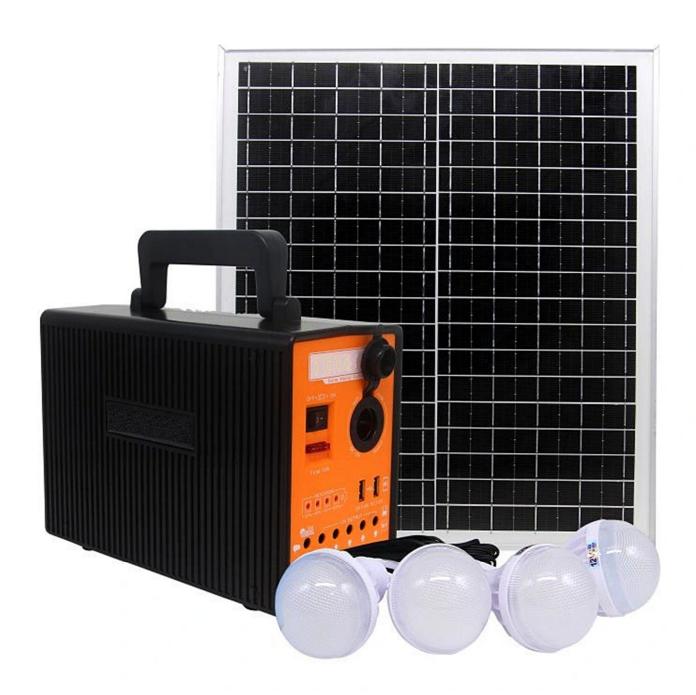

## **UL - 9016 SOLAR POWER**

Solar Lighting System With12V Car Cable Output Function

IP65 Certification CE, RoHS

# Hi power multifunction portable solar light with mobile phone charge and 12V DC car charger

1. Solar panel size: 35\*50 cm

- 2. Adopt 4pcs 12W Hi brightness SMD LED bulb, more long recycling.
- 3. 3.2V25200mah rechargeable LiFePo4 battery
- 4. Using 18V 30W solar panel
- 5. Product Size: 260 \* 115 \* 180 MM
- 6. Built- in 12 V DC car charger function
- 7. Cycle reach up to 500 times for battery
- 8. DC 12V output (can charge up to 4 items at one time)

9. Working time: 1 LED bulb: 20 - 25 hours,

2 LED bulbs: 10 - 12 hours, 3 LED bulbs: 6 - 8 hours 4 LED bulbs: 4 - 5 hours