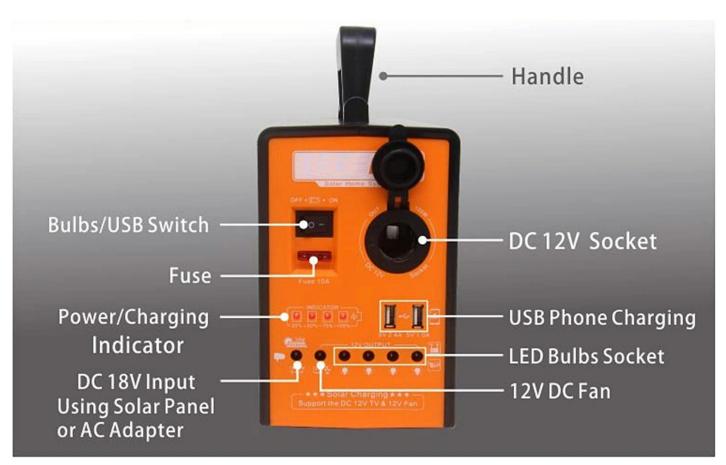

### Specification

| MODEL          | ЦL-9016                                           | BATTERY | Life Po4 3.2V 25000mA |
|----------------|---------------------------------------------------|---------|-----------------------|
| SOLAR PANEL    | 18V28W Poly Solar Panel with 5M cable             |         |                       |
| LIGHT SOURCE   | 4*3W LED lamp with switch 5M cable                |         |                       |
| HOURS OF LIGHT | 1 bulb 20 hours 2bulbs 10 hours                   |         |                       |
| OUTPUT         | 12V DC output*4, 5V USB port*2                    |         |                       |
| CHARGING       | 8 hours by solar panel (OVERLOAD PROTECTION)      |         |                       |
| SUPPORT        | LED bulb /LED light/12V Fan / mobile phone charge |         |                       |

Illumination Time 8h Cell Type LiFePO4 Charging Time (H) 10 IP Rating IP65 Certification CE, RoHS Voltage 12/24V With Light Source Lumen 227 Lm Size 260\*115\*180 mm

#### Instructions:

- 1. When charging please push the AC plug directly into the AC110-220v/50-60HZ power outlet.
- 2. The corresponding charge indicator will in red when charging.
- 3. The normal charging time is 9 hours, longest charging time should not exceed 18 hours.
- 4. Use strong and weak two grades, first grade is weak light, second grade is strong light.
- 5. Hi or Low function, after full charged, the light could working for 6-hours in weak grade and 3 hours in strong grade.