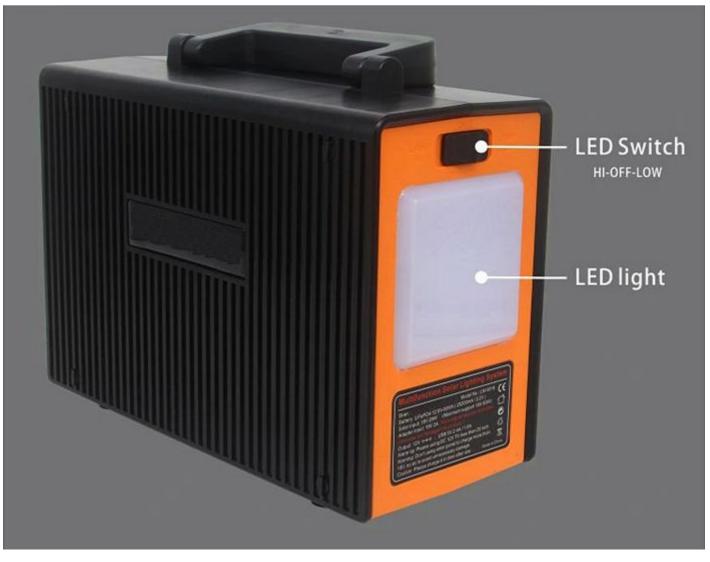

#### Instructions:

- 1. When charging please push the AC plug directly into the AC110-220v/50-60HZ power outlet.
- 2. The corresponding charge indicator will in red when charging.
- 3. The normal charging time is 9 hours, longest charging time should not exceed 18 hours.
- 4. Use strong and weak two grades, first grade is weak light, second grade is strong light.
- 5. Hi or Low function, after full charged, the light could working for 6-hours in weak grade and 3 hours in strong grade.